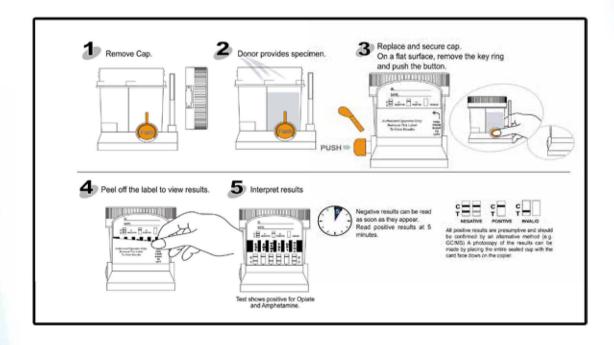

Test result in 5-10 mins

**FLEXIBLE** 

Different combination of drug panels available.

## CONVENIENT

Rapid, stable at room temperature.

## HIGHLY INFORMATIVE

Temperature strips are attached to the vial to help read result of the test.