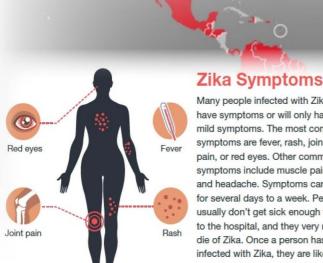

# Countries with active Zika transmission

Many people infected with Zika won't have symptoms or will only have mild symptoms. The most common symptoms are fever, rash, joint pain, or red eyes. Other common symptoms include muscle pain and headache. Symptoms can last for several days to a week. People usually don't get sick enough to go to the hospital, and they very rarely die of Zika. Once a person has been infected with Zika, they are likely to be protected from future infections.